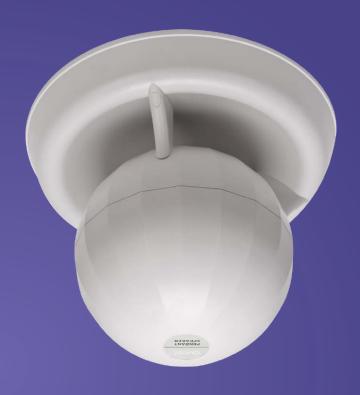

The QTS T600B is a pendant speaker built-in 70v/100v transformer. The built-in 6" full range speaker driver is designed for a wide frequency response 100-10kHz. The ABS enclosure is of white colour. Easy to secure through the supplied secured steel mounting ring kit. It is an ideal choice for industrial and commercial applications in train stations, shopping malls, parking and factories where background music and paging is required.

## **Features**

- Built-in 100v/70v transformer
- Pendant type loudspeaker
- 360 degree sound wide dispersion
- 6" full range speaker driver
- Power taps at 7.5w-10w-15w-20w-30w-60w
- ABS enclosure of white color
- Steel mounting security ring kit is supplied