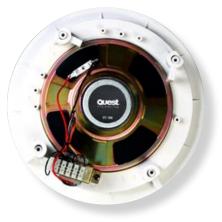

## Quest Q-tech QTC 1080 2-way Commercial Ceiling Speaker

The Quest Q-Tech series QTC 1080 ceiling speaker is a 5 taping 15 watt 100/70V line 2-way speaker that is optimised for wide dispersion high intelligibility vocal coverage in commercial environments. An added bonus is EWIS compatibility with capacitor line monitoring and the speaker's light weight makes it an easily flush-mounted ceiling speaker in false or plaster ceilings or panels.

Main body in propylene material, steel grille colour white and connections via rear terminal strip.

## **Installation Environment**

Indoor light weight ceiling speaker ideal for speech and music where wide dispersion and pronounced high frequency response is required.

| QTC-1080 Specifications |                             |
|-------------------------|-----------------------------|
| Speaker Type            | 8 inch + Tweeter, Coaxial   |
| Rated Power             | 20w                         |
| Speaker tapings         | 15w, 7.5w, 3.25w, 1.5w .75w |
| Line Voltage            | 100/70V                     |
| Sensitivity             | 87.5dB                      |
| Frequency Response      | 80Hz-18KHz                  |
| Hole size               | 252mm                       |
| Mass                    | 1.15Kg                      |