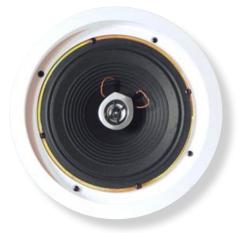

## Quest Q-tech QTC 1080 2-way Commercial Ceiling Speaker

The Quest Q-Tech series QTC 1080 ceiling speaker is a 5 taping 15 watt 100/70V line 2-way speaker that is optimised for wide dispersion high intelligibility vocal coverage in commercial environments. An added bonus is EWIS compatibility with capacitor line monitoring and the speaker's light weight makes it an easily flush-mounted ceiling speaker in false or plaster ceilings or panels.

Main body in propylene material, steel grille colour white and connections via rear terminal strip.

## **Installation Environment**

Indoor light weight ceiling speaker ideal for speech and music where wide dispersion and pronounced high frequency response is required.

| QTC-1080 Specifications |                             |
|-------------------------|-----------------------------|
| Speaker Type            | 8 inch + Tweeter, Coaxial   |
| Rated Power             | 20w                         |
| Speaker tapings         | 15w, 7.5w, 3.25w, 1.5w .75w |
| Line Voltage            | 100/70V                     |
| Sensitivity             | 87.5dB                      |
| Frequency Response      | 80Hz-18KHz                  |
| Hole size               | 252mm                       |
| Mass                    | 1.15Kg                      |